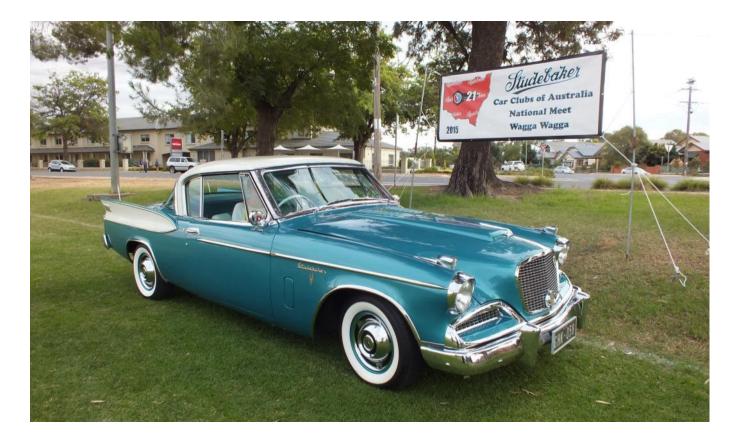

# Studebaker Car Clubs of Australia 21st National Meet

Wagga Wagga 2015

# Hawk

1956 - 1961

All C and K body Hawk Models

#### Hawk 1st Place

Brian Greenall