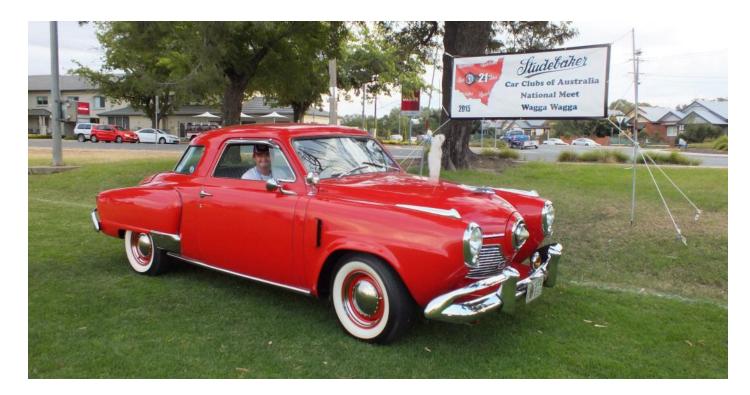

# Studebaker Car Clubs of Australia 21st National Meet

Wagga Wagga 2015

# Post-War

1946 - 1958

All sedans, wagons, coupes and hardtops inc Packard, exc Hawk)